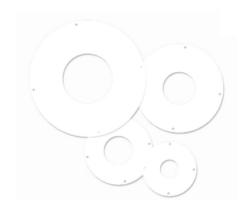

# Diffuser for LED low angle ringlight, 2 LED rows, outer diameter 90 mm, 60°

Opto Engineering® offers a series of diffusion plates available as accessories to be positioned between the LEDs sources of our illuminators and the workpieces to be inspected. Diffusers can help avoid hot spots formation, especially on glossy workpieces and provide better light uniformity.

## **Mechanical specifications**

Thickness (mm) 2